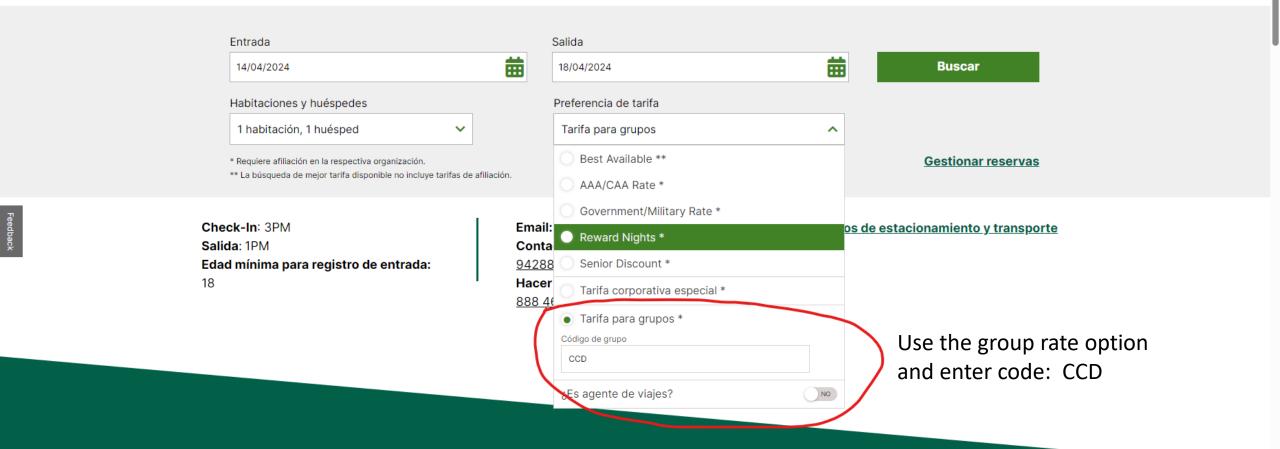

## Enter dates of conference: Suggested April 14 to 18th

| Entrada    |   | Salida     |   |        |
|------------|---|------------|---|--------|
| 01/03/2024 | 苗 | 02/03/2024 | 苗 | Buscar |
|            |   |            |   | 100    |

Gestionar reservas

Check-In: 3PM Salida: 1PM

Edad mínima para registro de entrada:

18

Email: remanager@hinnmerida.com Contacte con Recepción: 52-999-

9428800

Hacer una reserva: 1888 HOLIDAY (1

888 465 4329)

Datos de estacionamiento y transporte

Instalaciones Restaurantes Y Bares Área Local Grupos Y Eventos Fotos Ofertas

Motor Lobby

| 4/04/2024                | 18/04/2024            | 曲 | Buscar |               |
|--------------------------|-----------------------|---|--------|---------------|
| labitaciones y huéspedes | Preferencia de tarifa |   | _      | Use drop      |
|                          |                       |   |        | •             |
| 1 habitación, 1 huésped  | Best Available **     | ~ |        | <b>-</b> down |

Check-In: 3PM Salida: 1PM

Edad mínima para registro de entrada:

18

Email: remanager@hinnmerida.com
Contacte con Recepción: 52-999-

9428800

Hacer una reserva: 1888 HOLIDAY (1

Datos de estacionamiento y transporte